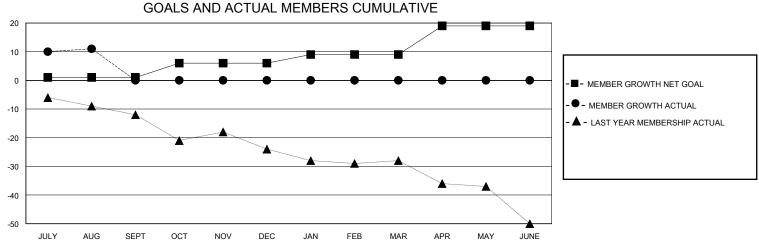

## District 1 CN

Results as of: 8/31/2024

| GMT:          |               | GMT CA      |               |                       |                         |                         |                                                    |  |
|---------------|---------------|-------------|---------------|-----------------------|-------------------------|-------------------------|----------------------------------------------------|--|
|               | Club          | s           |               | Members               |                         |                         |                                                    |  |
|               | RESULTS FOR   | R 2024-2025 |               | RESULTS FOR 2024-2025 |                         |                         |                                                    |  |
| QUARTER       | NEW CLUB GOAL | NEW CLUBS   | DROPPED CLUBS | QUARTER ME            | MBER GROWTH NET<br>GOAL | MEMBER GROWTH<br>ACTUAL | DROPPED<br>MEMBERS ACTUAL<br>(including transfers) |  |
| JULY/AUG/SEPT | 0             | 0           | 0             | JULY/AUG/SEPT         | 1                       | 20                      | 9                                                  |  |
| OCT/NOV/DEC   | 0             | 0           | 0             | OCT/NOV/DEC           | 5                       | 0                       | 0                                                  |  |
| JAN/FEB/MAR   | 0             | 0           | 0             | JAN/FEB/MAR           | 3                       | 0                       | 0                                                  |  |
| APR/MAY/JUNE  | 1             | 0           | 0             | APR/MAY/JUNE          | 10                      | 0                       | 0                                                  |  |