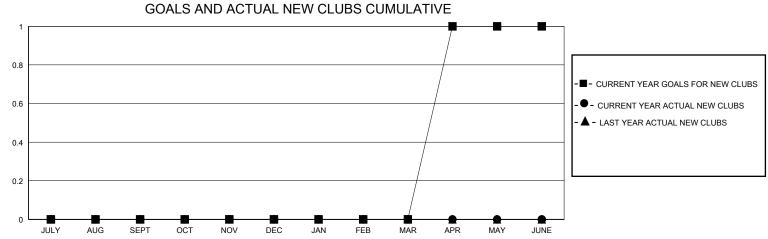

## District 1 CN

Results as of: 8/31/2024

| GMT:          |               | GMT CA      |               |                       |                         |                         |                                                    |  |
|---------------|---------------|-------------|---------------|-----------------------|-------------------------|-------------------------|----------------------------------------------------|--|
|               | Club          | s           |               | Members               |                         |                         |                                                    |  |
|               | RESULTS FOR   | R 2024-2025 |               | RESULTS FOR 2024-2025 |                         |                         |                                                    |  |
| QUARTER       | NEW CLUB GOAL | NEW CLUBS   | DROPPED CLUBS | QUARTER ME            | MBER GROWTH NET<br>GOAL | MEMBER GROWTH<br>ACTUAL | DROPPED<br>MEMBERS ACTUAL<br>(including transfers) |  |
| JULY/AUG/SEPT | 0             | 0           | 0             | JULY/AUG/SEPT         | 1                       | 20                      | 9                                                  |  |
| OCT/NOV/DEC   | 0             | 0           | 0             | OCT/NOV/DEC           | 5                       | 0                       | 0                                                  |  |
| JAN/FEB/MAR   | 0             | 0           | 0             | JAN/FEB/MAR           | 3                       | 0                       | 0                                                  |  |
| APR/MAY/JUNE  | 1             | 0           | 0             | APR/MAY/JUNE          | 10                      | 0                       | 0                                                  |  |